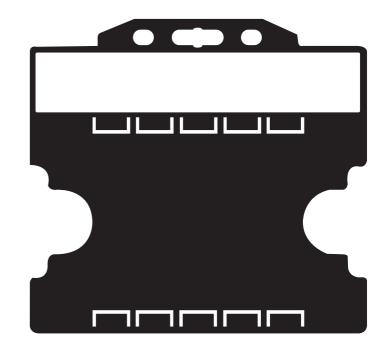

#### **Product Colour**

Black

**Rigid Card Holder** 89mm\*83mm **Branding Method: Dome Sticker** 